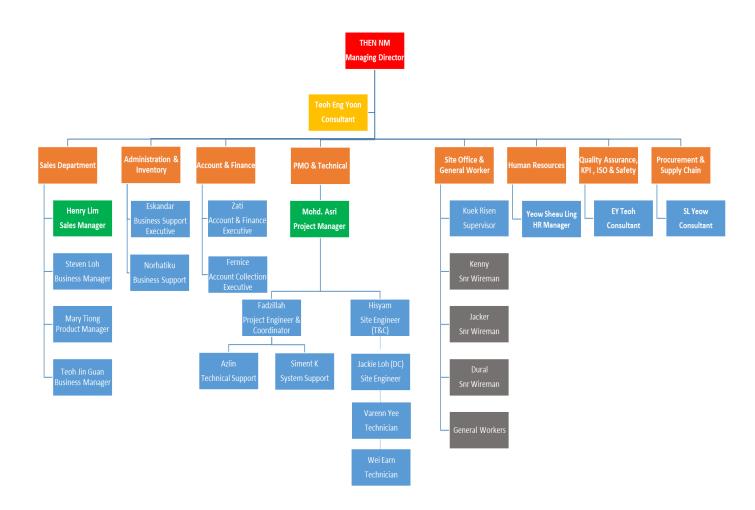

rsiaran Wawasan, Pusat Bandar Puchong, 47160 Selangor, Malaysia.

Tel: +603-5879 0671 Fax: +603-5879 0672

#### Sales Support Hotlines:

HP: +60127386600 or

+60172996500



# **COMPANY MISSION STATEMENT**

To become the *most* passionate company that can provide unique and niche technologies integration. By incorporating enthusiasm, care, flexibility and scalability that tailor to customer needs and future grows.

# **COMPANY VISION STATEMENT**

Our vision is to become a holistic company by partnering our customers, adding value, fair practices and foresight.

By sustaining employee's motivation and enthusiasm to inspire, innovate and produce the best of breed solutions for our valuable customers.



## **OUR KEY BUSINESS ASSOCIATES STRUCTURE:**











## **ORGANIZATION STRUCTURE:**





#### **IPSEC AT A GLANCE:**

Company Name : IP & PIXEL SECURITY SDN BHD

(IPSEC)

SSM Company Registration No. : 986465A

Year Established : 2012

CEO/Managing Director : THEN NYIT MIAW (HP: 012-7386600)

HQ (ISKANDAR MALAYSIA) : C3 -05-21, WISMA SP SETIA,

JALAN INDAH 15,

TAMAN BUKIT INDAH,

79100 NUSAJAYA, JOHOR.

Regional Office (KUALA LUMPUR) : C-7-2, Level 2, Block C, SETIA WALK,

PERSIARAN WAWASAN, PUSAT BANDAR PUCHONG, 47160 PUCHONG, SELANGOR.

MALAYSIA.

Contact No.

KL Office:

Tel : +603-5879 0671 Fax : +603-5879 0672

Iskandar Malaysia Office:

Tel : +607-234 9800 Fax : +607-235 6800

Banker : Hong Leong Bank Berhad (HLBB)

**Account No** : 2740-0019-034

**Paid - Up Capital** : RM 1,000, 000.00

**GST Registration No.** : 000-4371-251-20



#### 2. KEY PARTNERSHIPS IPSEC W