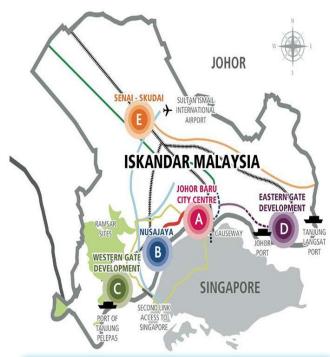

#### 5. MAJOR PROJECT REFERENCES

**CLIENT:** Iskandar Region Development

Authority (IRDA)

**PROJECT:** SAFE CITY (Bandar Selamat)

**Project Value:** RM 2,000,000.00 **Location:** Iskandar Malaysia, Johor.

Spanning 3 times the size of Singapore, Iskandar Malaysia is set to become Southern Peninsular Malaysia's most developed region. Due to the strategic location, Iskandar Malaysia is poised to attract an exciting influx of foreign and high-level corporate investments around the globe. Investors can expect to have living, entertainment, environment and business seamlessly converge within this new bustling and vibrant metropolis. Therefore, Iskandar Regional Development Authority (IRDA) is an authority tasked to plan, designs and implement the Safe City.

In the second half of 2012, IPSEC and its key partners were selected to commission package 1 Iskandar Malaysia Safe City project on Visual Intelligent management System (VIMS), Visual Intelligent Analytic System (VIAS), Geographical Information System (GIS) and Vehicle License Plate Recognition System (VLPR).

PROJECT TITLE: TENDER - DESIGN,
PROCURE, SUPPLY, INSTALL, TEST,
COMMISSION AND MAINTAIN THE
CLOSED CIRCUIT SURVEILLANCE
SYSTEM AT THE LOCAL AUTHORITY /
POLICE DISTRICTS IN ISKANDAR
MALAYSIA PACKAGE 1

To realize the Safe City objective, IPSEC provided design, build, supply, installation, testing, commissioning and maintenance of Iskandar Malaysia Public Safety System (IMIPSS) Package 1 inclusive of automatic Number Plate Reorganization (NPR), loitering, abnormal traffic, wrong traffic direction and Face Detection Analyzer in Iskandar Malaysia Area for Iskandar Regional Development Authority (IRDA).